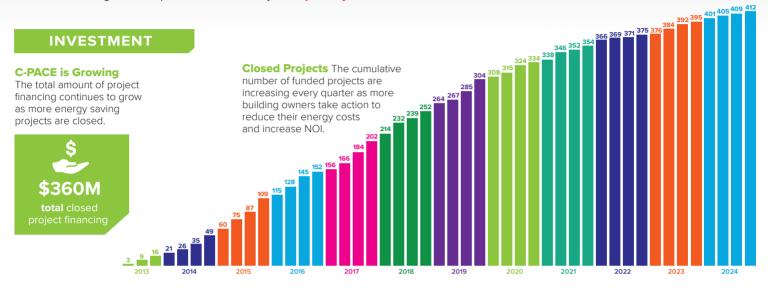

# c-pace

**C-PACE** (Commercial Property Assessed Clean Energy) is an innovative program that makes green solutions more accessible and affordable. Thanks to the building owners, contractors and other stakeholders who are using the program to accelerate the green energy movement – Connecticut's C-PACE program has seen growing investment, enabled diverse energy saving improvements, and has made a significant impact on the community. **This guarterly dashboard tracks these measures:** 