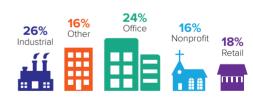

### **All Shapes of Properties**

From manufacturing facilities to YMCAs all commercial properties are eligible to use C-PACE for an energy saving project.