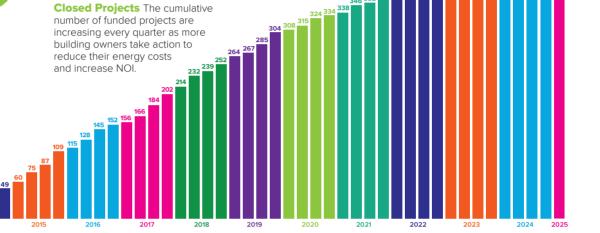

### **C-PACE** is Growing

The total amount of project financing continues to grow as more energy saving projects are closed.