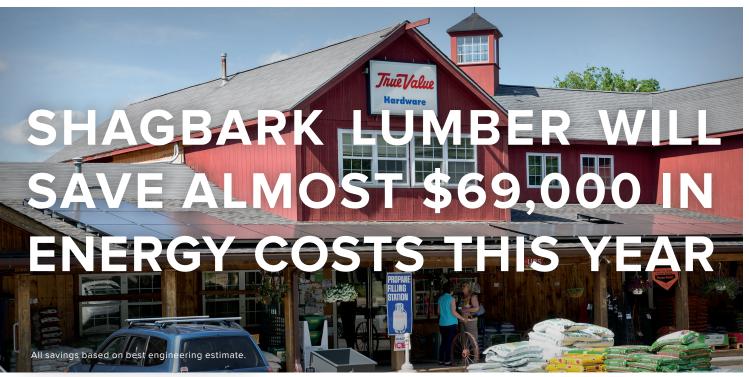

ENERGY UPGRADE: 160 kW roof mounted solar photovoltaic system

TERM: 10 years

ANNUAL C-PACE ASSESSMENT:

\$62,756

**ANNUAL ENERGY COST SAVINGS:\*** 

\$68,621

LIFETIME ENERGY COST SAVINGS:

\$1,215,212