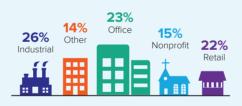

#### All Shapes of Properties

From manufacturing facilities to YMCAs all commercial properties are eligible to use C-PACE for an energy saving project.