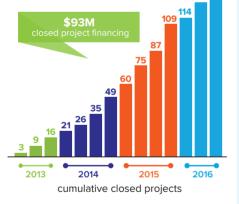

#### Closed Projects

Funded projects are increasing every quarter as more building owners take action to reduce their energy costs and increase NOI.

#### **Total Capital Invested**

Since program inception, the Green Bank is using fewer of its dollars to attract a growing amount of private capital.