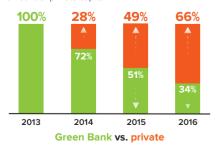

#### **Total Capital Invested**

Since program inception, the Green Bank is using fewer of its dollars to attract a growing amount of private capital.