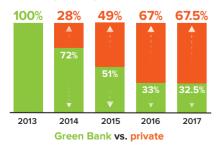

## Closed Projects

cpace

SPARKED BY CONNECTICUT GREEN BANK

**Total Capital Invested** 

Since program inception, the Green Bank is using fewer of its dollars to attract a growing amount of private capital.