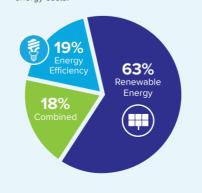

#### **IMPROVEMENTS**

C-PACE can bring virtually any green energy

\$614K

Average

Amount Financed

project, small or large, from a vision to a reality.

\$8.3M

Largest

**All Sizes of Projects** 

\$30K

Smallest

IMPACT