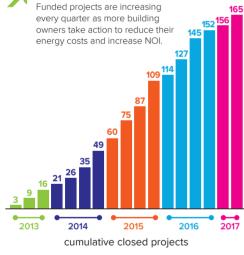

## C-PACE is Growing The total amount of project financing continues to grow as more energy saving projects are closed. \$101.3M

## Closed Projects

cpace

SPARKED BY CONNECTICUT GREEN BANK

**Total Capital Invested** 

Since program inception, the Green Bank is using fewer of its dollars to attract a growing amount of private capital.