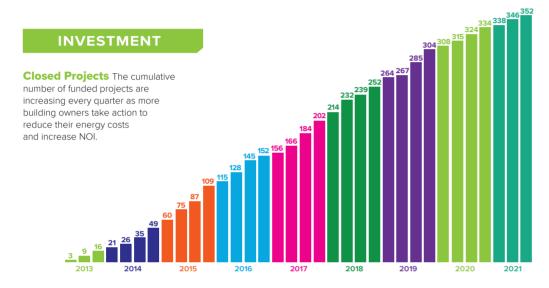

#### **C-PACE is Growing The** total amount of project financing continues to grow as more energy saving projects are closed.