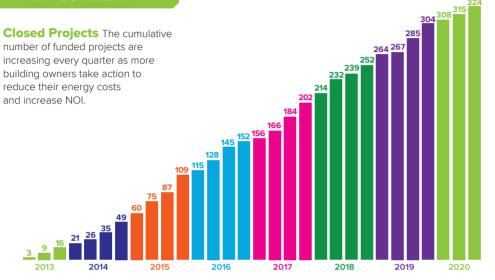

# **C-PACE is Growing** The total amount of project financing continues to grow as more energy saving projects are closed.