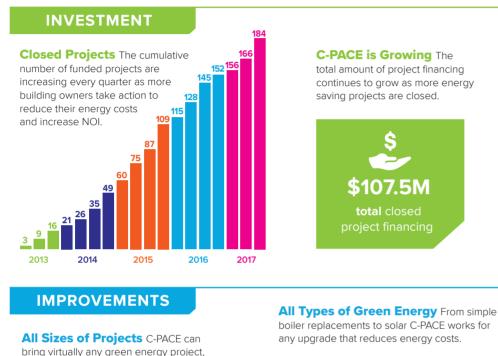

C-PACE (Commercial Property Assessed Clean Energy) is an innovative program that makes green energy more accessible and affordable. Thanks to pacesetters - the building owners, contractors and other stakeholders who are using the program to accelerate the green energy movement - Connecticut's C-PACE program has seen growing investment, enabled diverse energy saving improvements, and has made a significant impact on the community. This guarterly dashboard tracks these measures: