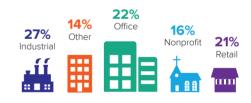

#### The Power of Green Energy C-PACE

projects are creating jobs, saving businesses millions of dollars,