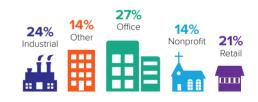

### **All Shapes of Properties**

From manufacturing facilities to YMCAs all commercial properties are eligible to use C-PACE for an energy saving project.