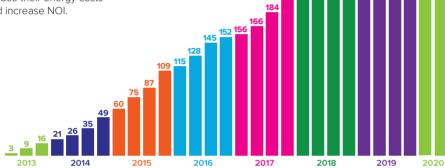

## INVESTMENT

**Closed Projects** The cumulative number of funded projects are increasing every quarter as more building owners take action to reduce their energy costs and increase NOI.

**C-PACE is Growing** The total amount of project financing continues to grow as more energy saving projects are closed.