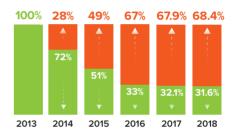

# **Total Capital Invested** Since program inception, the Green Bank is using fewer of its dollars to attract a growing amount of private capital.

#### Green Bank vs. private