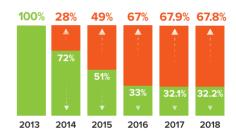

# **Total Capital Invested** Since program inception, the Green Bank is using fewer of its dollars to attract a growing amount of private capital.

### Green Bank vs. private